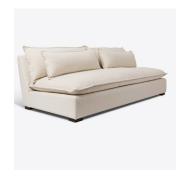

### **PRODUCT INFORMATION**

The Amalfi armless sofa features classic mid-century details – clean lines and a pared back look and is upholstered in our soft Cortina White leather, a beautiful off-white shade. Two oblong bolster cushions, also covered in white leather,

## **DIMENSIONS**

W 229cm, D 117cm, H 84cm