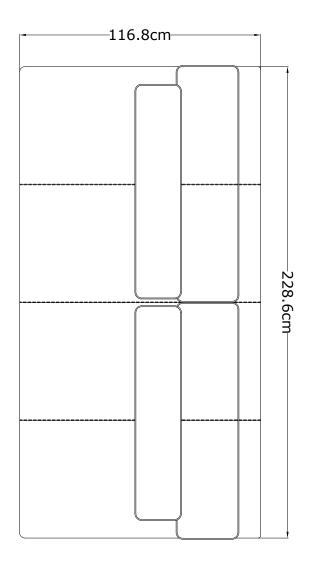

## **DIMENSIONS**

W 229cm, D 117cm, H 84cm

# **BOXED DIMENSIONS**

234cm, 122cm, 79cm