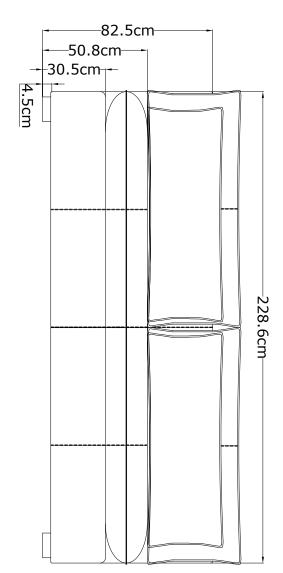

## **DIMENSIONS**

W 229cm, D 117cm, H 84cm

# **BOXED DIMENSIONS**

234cm, 122cm, 79cm