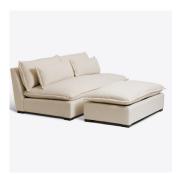

# PURE WHITE LINES

# **AMALFI SOFA**











RETAIL PRICE £3,200.00 (INC. VAT)

### **PRODUCT INFORMATION**

The Amalfi armless sofa features classic mid-century details – clean lines and a pared back look and is upholstered in our soft Cortina White leather, a beautiful off-white shade. Two oblong bolster cushions, also covered in white leather,

#### **PWL PRODUCT CODE**

PWL84766

## **DIMENSIONS**

W 229cm, D 117cm, H 84cm

# **AVAILABLE SECTIONS**

Left Arm, Middle Section, Ottoman, Right Arm

# **BOXED DIMENSIONS**

234cm, 122cm, 79cm

#### WEIGHT

94.7kg

#### **COMPOSITION**

100% cows leather, Birch and Plywood frame, No-Sag spring seat base construction, UK FR Foam and feather blended filling

#### **CARE ADVICE**

Steam to remove compression marks

### **AVAILABLE UPHOLSTERY OPTIONS**

Aged black leather



Cream Lea