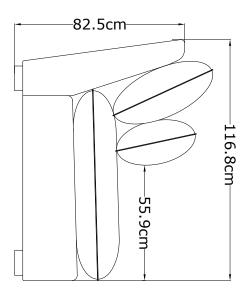

RICE £3,200.00 (INC. VAT)

### **PRODUCT INFORMATION**

The Amalfi armless sofa features classic mid-century details – clean lines and a pared back look and is upholstered in our soft Cortina White leather, a beautiful off-white shade. Two oblong bolster cushions, also covered in white leather,

#### **PWL PRODUCT CODE**

PWL84766

## **DIMENSIONS**

W 229cm, D 117cm, H 84cm

# **AVAILABLE SECTIONS**

Left Arm, Middle Section, Ottoman, Right Arm

# **BOXED DIMENSIONS**

234cm, 122cm, 79cm

#### WEIGHT

94.7kg

#### **COMPOSITION**

100% cows leather, Birch and Plywood frame, No-Sag spring seat base construction, UK FR Foam and feather blended filling

#### **CARE ADVICE**

Steam to remove compression marks

### **AVAILABLE UPHOLSTERY OPTIONS**

Aged black leather



Cream Leather