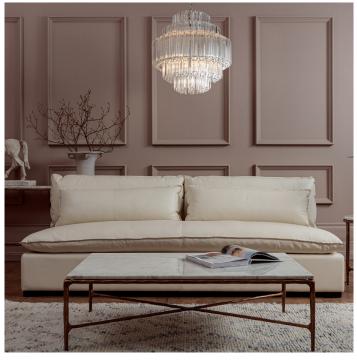

### **PRODUCT INFORMATION**

The Amalfi armless sofa features classic mid-century details – clean lines and a pared back look and is upholstered in our soft Cortina White leather, a beautiful off-white shade. Two oblong bolster cushions, also covered in white leather,

## **DIMENSIONS**

W 229cm, D 117cm, H 84cm