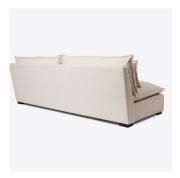

### **PRODUCT INFORMATION**

The Amalfi armless sofa features classic mid-century details – clean lines and a pared back look and is upholstered in our soft Cortina White leather, a beautiful off-white shade. Two oblong bolster cushions, also covered in white leather,

## **DIMENSIONS**

W 229cm, D 117cm, H 84cm