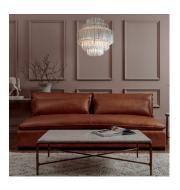

# PURE WHITE LINES

# **AMALFI SOFA**











RETAIL PRICE £3,200.00 (INC. VAT)

### **PRODUCT INFORMATION**

The Amalfi armless sofa features classic mid-century details – clean lines and a pared back look and is upholstered in our soft Cortina White leather, a beautiful off-white shade. Two oblong bolster cushions, also covered in white leather,

#### **PWL PRODUCT CODE**

PWL84766

## **DIMENSIONS**

W 229cm, D 117cm, H 84cm

# **AVAILABLE SECTIONS**

Left Arm, Middle Section, Ottoman, Right Arm

# **BOXED DIMENSIONS**

234cm, 122cm, 79cm

#### WEIGHT

94.7kg

#### **COMPOSITION**

100% cows leather, Birch and Plywood frame, No-Sag spring seat base construction, UK FR Foam and feather blended filling

#### **CARE ADVICE**

Steam to remove compression marks

### **AVAILABLE UPHOLSTERY OPTIONS**

Aged black leather



Cream L