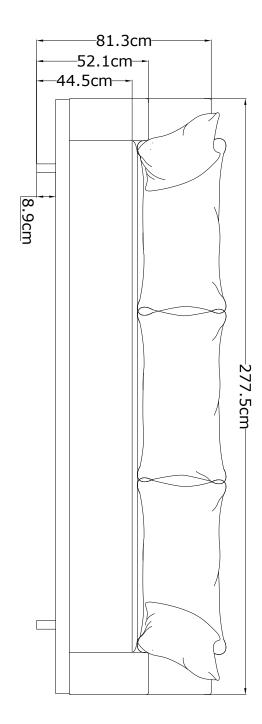

#### PWL PRODUCT CODE

PWL82217

**DIMENSIONS** W 277.5cm, D 91cm, H 81cm Seat Height 44cm

**BOXED DIMENSIONS** 254cm x D106cm x H77/66cm

**WEIGHT** 106.5 kg