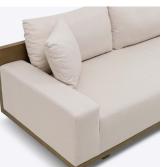

# BONDI SOFA

## PRODUCT INFORMATION

The Bondi three seater sofa offers a fresh, neat silhouette, upholstered in linen and featuring a wooden panel to the back and base. The perfect sofa for open plan living, the clean lines of the oak back panel will create a sleek divide to your room.

#### PWL PRODUCT CODE

PWL82217

**DIMENSIONS** W 277.5cm, D 91cm, H 81cm Seat Height 44cm

**BOXED DIMENSIONS** 254cm x D106cm x H77/66cm

**WEIGHT** 106.5 kg

#### COMPOSITION

Birch and Plywood frame, No-Sag spring seat base construction, Oak and Oak veneer wood base, UK FR foam and fibre blended filling

**CARE ADVICE** *Steam to remove compression marks* 