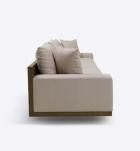

# BONDI SOFA

## PRODUCT INFORMATION

The Bondi three seater sofa offers a fresh, neat silhouette, upholstered in linen and featuring a wooden panel to the back and base. The perfect sofa for open plan living, the clean lines of the oak back panel will create a sleek divide to your room.

#### PWL PRODUCT CODE

PWL82217

**DIMENSIONS** W 277.5cm, D 91cm, H 81cm Seat Height 44cm

**BOXED DIMENSIONS** 254cm x D106cm x H77/66cm

**WEIGHT** 106.5 kg

#### COMPOSITION

Birch and Plywood frame, No-Sag spring seat base construction, Oak and Oak veneer wood base, UK FR foam and fibre blended filling

**CARE ADVICE** *Steam to remove compression marks* 