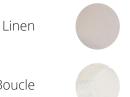

# BONDI SOFA











# RETAIL PRICE £2,800.00 (INC. VAT)

## PRODUCT INFORMATION

The Bondi three seater sofa offers a fresh, neat silhouette, upholstered in linen and featuring a wooden panel to the back and base. The perfect sofa for open plan living, the clean lines of the oak back panel will create a sleek divide to your room.

#### PWL PRODUCT CODE

PWL82217

**DIMENSIONS** W 277.5cm, D 91cm, H 81cm Seat Height 44cm

**BOXED DIMENSIONS** 254cm x D106cm x H77/66cm

**WEIGHT** 106.5 kg

#### COMPOSITION

Birch and Plywood frame, No-Sag spring seat base construction, Oak and Oak veneer wood base, UK FR foam and fibre blended filling

**CARE ADVICE** *Steam to remove compression marks* 

## AVAILABLE UPHOLSTERY OPTIONS



Cream Boucle







MARGAUX SOFA TECHNICAL DRAWINGS