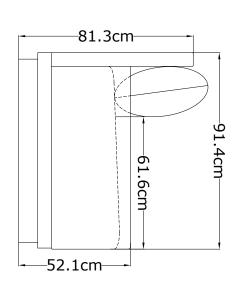

#### PWL PRODUCT CODE

PWL82217

**DIMENSIONS** W 277.5cm, D 91cm, H 81cm Seat Height 44cm

**BOXED DIMENSIONS** 254cm x D106cm x H77/66cm

**WEIGHT** 106.5 kg