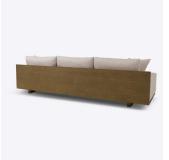

## PRODUCT INFORMATION

The Bondi three seater sofa offers a fresh, neat silhouette, upholstered in linen and featuring a wooden panel to the back and base. The perfect sofa for open plan living, the clean lines of the oak back panel will create a sleek divide to your room.

#### PWL PRODUCT CODE

PWL82217

**DIMENSIONS** W 277.5cm, D 91cm, H 81cm Seat Height 44cm

**BOXED DIMENSIONS** 254cm x D106cm x H77/66cm

**WEIGHT** 106.5 kg