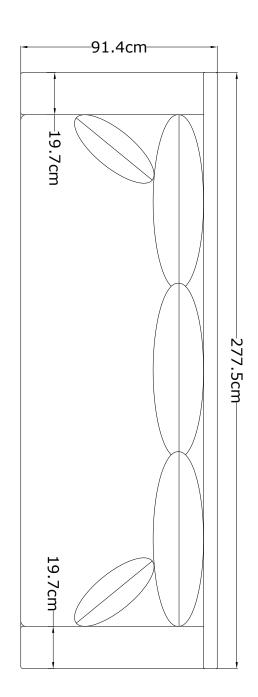

#### PWL PRODUCT CODE

PWL82217

**DIMENSIONS** W 277.5cm, D 91cm, H 81cm Seat Height 44cm

**BOXED DIMENSIONS** 254cm x D106cm x H77/66cm

**WEIGHT** 106.5 kg