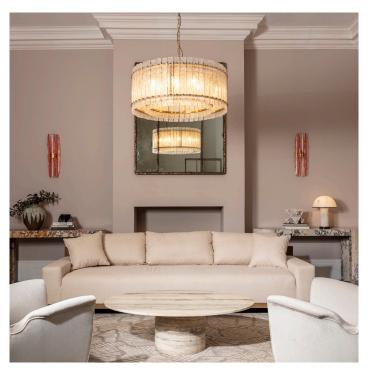

# BONDI SOFA

## PRODUCT INFORMATION

The Bondi three seater sofa offers a fresh, neat silhouette, upholstered in linen and featuring a wooden panel to the back and base. The perfect sofa for open plan living, the clean lines of the oak back panel will create a sleek divide to your room.