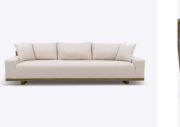

# BONDI SOFA

## PRODUCT INFORMATION

The Bondi three seater sofa offers a fresh, neat silhouette, upholstered in linen and featuring a wooden panel to the back and base. The perfect sofa for open plan living, the clean lines of the oak back panel will create a sleek divide to your room.

#### PWL PRODUCT CODE

PWL82217

**DIMENSIONS** W 277.5cm, D 91cm, H 81cm Seat Height 44cm

**BOXED DIMENSIONS** 254cm x D106cm x H77/66cm

**WEIGHT** 106.5 kg

#### COMPOSITION

Birch and Plywood frame, No-Sag spring seat base construction, Oak and Oak veneer wood base, UK FR foam and fibre blended filling

**CARE ADVICE** *Steam to remove compression marks* 