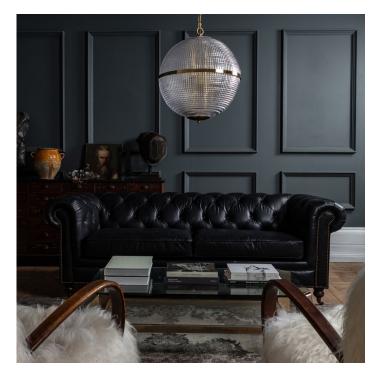

#### **PRODUCT INFORMATION**

Give your space a classic look with our black leather Chesterfield sofa. Upholstered in high quality, durable Argentinian leather and available in a tan, black or rich dark brown. These sofas feature the signature deep button detailing, with aged brass studded trim and turned wooden legs on casters making these sofas easy to manoeuvre around a space.

### **COMPOSITION**

100% Argentinian Cows Leather, Birch and Plywood frame, No-Sag spring seat base construction, UK FR Foam and feather blended filling