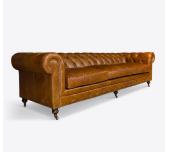

#### **PRODUCT INFORMATION**

Give your space a classic look with our black leather Chesterfield sofa. Upholstered in high quality, durable Argentinian leather and available in a tan, black or rich dark brown. These sofas feature the signature deep button detailing, with aged brass studded trim and turned wooden legs on casters making these sofas easy to manoeuvre around a space.

#### **AVAILABLE UPHOLSTERY OPTIONS**

Tan Leather

Brown Leather

Black Leather