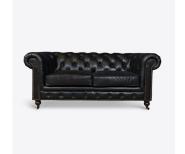

#### **PRODUCT INFORMATION**

Give your space a classic look with our black leather Chesterfield sofa. Upholstered in high quality, durable Argentinian leather and available in a tan, black or rich dark brown. These sofas feature the signature deep button detailing, with aged brass studded trim and turned wooden legs on casters making these sofas easy to manoeuvre around a space.

#### **AVAILABLE UPHOLSTERY OPTIONS**

Tan Leather

Brown Leather

Black Leather