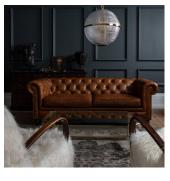

#### **PRODUCT INFORMATION**

Give your space a classic look with our black leather Chesterfield sofa. Upholstered in high quality, durable Argentinian leather and available in a tan, black or rich dark brown. These sofas feature the signature deep button detailing, with aged brass studded trim and turned wooden legs on casters making these sofas easy to manoeuvre around a space.

#### **AVAILABLE UPHOLSTERY OPTIONS**

Tan Leather

Brown Leather

Black Leather