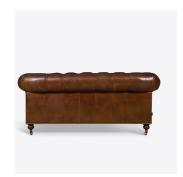

#### **PRODUCT INFORMATION**

Give your space a classic look with our black leather Chesterfield sofa. Upholstered in high quality, durable Argentinian leather and available in a tan, black or rich dark brown. These sofas feature the signature deep button detailing, with aged brass studded trim and turned wooden legs on casters making these sofas easy to manoeuvre around a space.

#### **PWL PRODUCT CODE**

PWL26361- Brown PWL17322- Black PWL31876- Tan

#### **DIMENSIONS**

Two Seater W180cm, D 100cm, H 80cm Seat Height 49cm Three Seater W220cm, D 100cm, H 80cm Seat Height 49cm Four Seater W300cm, D 100cm, H 80cm Seat Height 49cm

### **COMPOSITION**

100% Argentinian Cows Leather, Birch and Plywood frame, No-Sag spring seat base construction, UK FR Foam and feather blended filling