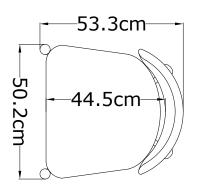

#### PWL PRODUCT CODE

SKU: PWL57149

**DIMENSIONS** W 50cm, D 50cm, H 70cm Seat Height 52.7cm

**BOXED DIMENSIONS** 60CM, 61CM, 76CM

**WEIGHT** 7 kg

**COMPOSITION** *Fibre foam and fibre blend, 100% leather, Birch frame, Oak Frame (Boucle option)* 