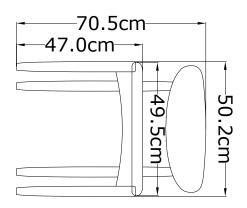

#### PWL PRODUCT CODE

SKU: PWL57149

**DIMENSIONS** W 50cm, D 50cm, H 70cm Seat Height 52.7cm

**BOXED DIMENSIONS** 60CM, 61CM, 76CM

**WEIGHT** 7 kg

**COMPOSITION** *Fibre foam and fibre blend, 100% leather, Birch frame, Oak Frame (Boucle option)* 