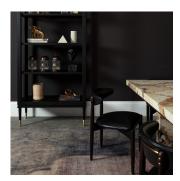

# COPENHAGEN DINING CHAIR

#### PRODUCT INFORMATION

Mid-century inspired, our Copenhagen dining chair is upholstered in buttery soft black leather with brass details to the back. The curved back rest offers the perfect support - be warned your dinner guests may never leave!