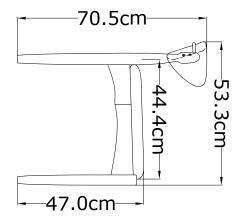

#### PWL PRODUCT CODE

SKU: PWL57149

**DIMENSIONS** W 50cm, D 50cm, H 70cm Seat Height 52.7cm

**BOXED DIMENSIONS** 60CM, 61CM, 76CM

**WEIGHT** 7 kg

**COMPOSITION** *Fibre foam and fibre blend, 100% leather, Birch frame, Oak Frame (Boucle option)* 