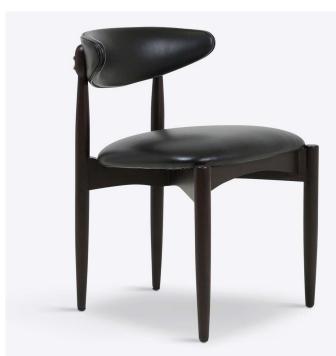

# COPENHAGEN DINING CHAIR

#### PRODUCT INFORMATION

Mid-century inspired, our Copenhagen dining chair is upholstered in buttery soft black leather with brass details to the back. The curved back rest offers the perfect support - be warned your dinner guests may never leave!

#### PWL PRODUCT CODE

SKU: PWL57149

**DIMENSIONS** W 50cm, D 50cm, H 70cm Seat Height 52.7cm

**BOXED DIMENSIONS** 60CM, 61CM, 76CM

**WEIGHT** 7 kg

**COMPOSITION** *Fibre foam and fibre blend, 100% leather, Birch frame, Oak Frame (Boucle option)* 