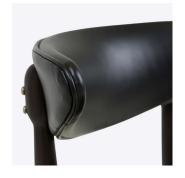

#### PRODUCT INFORMATION

Mid-century inspired, our Copenhagen dining chair is upholstered in buttery soft black leather with brass details to the back. The curved back rest offers the perfect support - be warned your dinner guests may never leave!

#### PWL PRODUCT CODE

SKU: PWL57149

**DIMENSIONS** W 50cm, D 50cm, H 70cm Seat Height 52.7cm

**BOXED DIMENSIONS** 60CM, 61CM, 76CM

**WEIGHT** 7 kg

**COMPOSITION** *Fibre foam and fibre blend, 100% leather, Birch frame, Oak Frame (Boucle option)* 