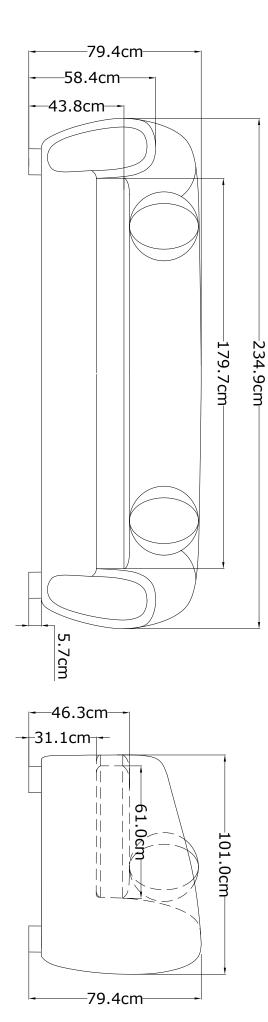

PWL PRODUCT CODE

SKU: PWL44757

**DIMENSIONS** *W* 235cm, *D* 101cm, *H* 79.4cm Seat Height 43.8cm

**BOXED DIMENSIONS** 239cm x 108cm x H85cm

**WEIGHT** 80 kg

**COMPOSITION** *Fibre foam and feather blend, 100% cotton velvet removable covers, Birch frame* 