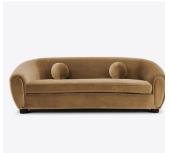

## PRODUCT INFORMATION

Louis is the sofa your living room has been waiting for – sleek, smooth, sophisticated, curvaceous, and comfortable! This mid-century inspired curved sofa is available in 5 different shades of 100% cotton velvet or soft bouclé and comes with 2 feather filled ball cushions.

## AVAILABLE UPHOLSTERY OPTIONS