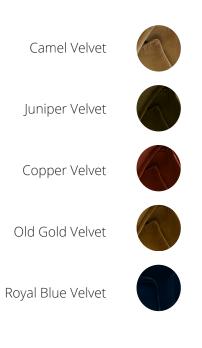

PURE WHITE LINES

## LOUIS SOFA







## RETAIL PRICE £2,200.00 (INC. VAT)

## PRODUCT INFORMATION

Louis is the sofa your living room has been waiting for – sleek, smooth, sophisticated, curvaceous, and comfortable! This mid-century inspired curved sofa is available in 5 different shades of 100% cotton velvet or soft bouclé and comes with 2 feather filled ball cushions.

PWL PRODUCT CODE

SKU: PWL44757

**DIMENSIONS** *W* 235cm, *D* 101cm, *H* 79.4cm Seat Height 43.8cm

**BOXED DIMENSIONS** 239cm x 108cm x H85cm

**WEIGHT** 80 kg

**COMPOSITION** *Fibre foam and feather blend, 100% cotton velvet removable covers, Birch frame* 

**CARE ADVICE** *Steam to remove compression marks* 

## AVAILABLE UPHOLSTERY OPTIONS