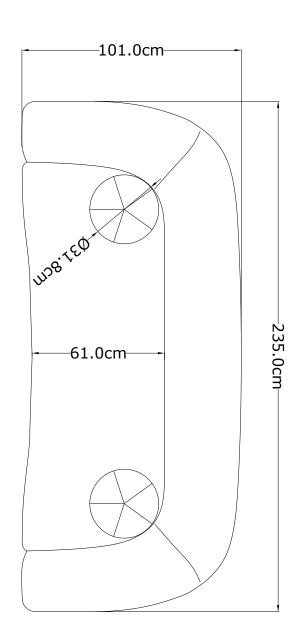

PWL PRODUCT CODE

SKU: PWL44757

**DIMENSIONS** *W* 235cm, *D* 101cm, *H* 79.4cm Seat Height 43.8cm

**BOXED DIMENSIONS** 239cm x 108cm x H85cm

**WEIGHT** 80 kg

**COMPOSITION** *Fibre foam and feather blend, 100% cotton velvet removable covers, Birch frame* 