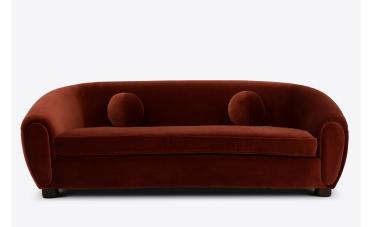

## LOUIS SOFA

## PRODUCT INFORMATION

Louis is the sofa your living room has been waiting for – sleek, smooth, sophisticated, curvaceous, and comfortable! This mid-century inspired curved sofa is available in 5 different shades of 100% cotton velvet or soft bouclé and comes with 2 feather filled ball cushions.

PWL PRODUCT CODE

SKU: PWL44757

**DIMENSIONS** *W* 235cm, *D* 101cm, *H* 79.4cm Seat Height 43.8cm

**BOXED DIMENSIONS** 239cm x 108cm x H85cm

**WEIGHT** 80 kg

**COMPOSITION** *Fibre foam and feather blend, 100% cotton velvet removable covers, Birch frame* 