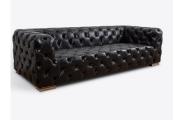

## TANK SOFA

#### PRODUCT INFORMATION

Upholstered using soft Argentinian leather, our deep buttoned Tank sofa is a contemporary take on the traditional Chesterfield. With over 150 buttons across the entire sofa including the back, it's got a superb aesthetic from all angles. Also available in black we offer this sofa in a two-seater and a three-seater with a matching ottoman available.

#### PWL PRODUCT CODE

PWL21687- Tan PWL11222 - Black