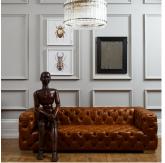

## TANK SOFA

#### PRODUCT INFORMATION

Upholstered using soft Argentinian leather, our deep buttoned Tank sofa is a contemporary take on the traditional Chesterfield. With over 150 buttons across the entire sofa including the back, it's got a superb aesthetic from all angles. Also available in black we offer this sofa in a two-seater and a three-seater with a matching ottoman available.

#### PWL PRODUCT CODE

PWL21687- Tan PWL11222 - Black

### AVAILABLE UPHOLSTERY OPTIONS

Tan Leather

Black Leather