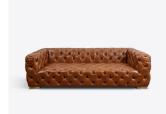

## TANK SOFA

#### PRODUCT INFORMATION

Upholstered using soft Argentinian leather, our deep buttoned Tank sofa is a contemporary take on the traditional Chesterfield. With over 150 buttons across the entire sofa including the back, it's got a superb aesthetic from all angles. Also available in black we offer this sofa in a two-seater and a three-seater with a matching ottoman available.

#### PWL PRODUCT CODE

PWL21687- Tan PWL11222 - Black

### AVAILABLE UPHOLSTERY OPTIONS

Tan Leather

Black Leather