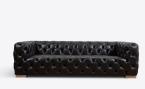

## TANK SOFA

#### PRODUCT INFORMATION

Upholstered using soft Argentinian leather, our deep buttoned Tank sofa is a contemporary take on the traditional Chesterfield. With over 150 buttons across the entire sofa including the back, it's got a superb aesthetic from all angles. Also available in black we offer this sofa in a two-seater and a three-seater with a matching ottoman available.

#### PWL PRODUCT CODE

PWL21687- Tan PWL11222 - Black

### AVAILABLE UPHOLSTERY OPTIONS

Tan Leather

Black Leather