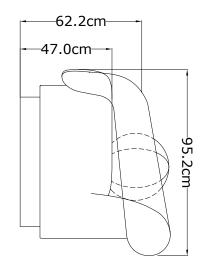

## **PWL PRODUCT CODE**

SKU: PWL64914

DIMENSIONS W 236cm, D 95cm, H 77cm Seat Height 62cm

**BOXED DIMENSIONS** 244cm x 92cm x H82cm

WEIGHT

80 kg

COMPOSITION Fibre, foam and feather blend, 100% cotton velvet, stainless steel