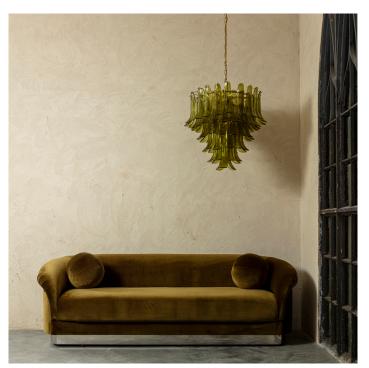

#### **PRODUCT INFORMATION**

The smooth lines of our Valentin sofa are paired with a slick and stylish metallic plinth base. Upholstered in soft velvet (seen here in Olive). Two ball cushions add to the glamour of this mid-century inspired sofa. Seen here in chrome, also available in brass. Pair with the Valentin armchair.