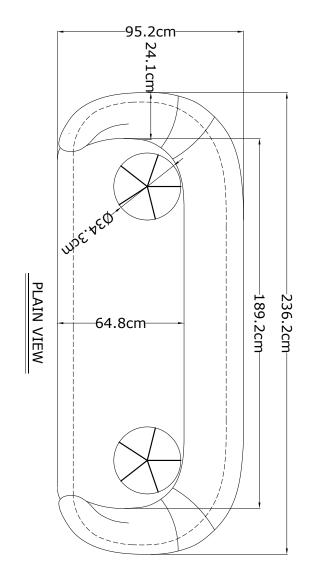

## **PWL PRODUCT CODE**

SKU: PWL64914

DIMENSIONS W 236cm, D 95cm, H 77cm Seat Height 62cm

**BOXED DIMENSIONS** 244cm x 92cm x H82cm

WEIGHT

80 kg

COMPOSITION Fibre, foam and feather blend, 100% cotton velvet, stainless steel