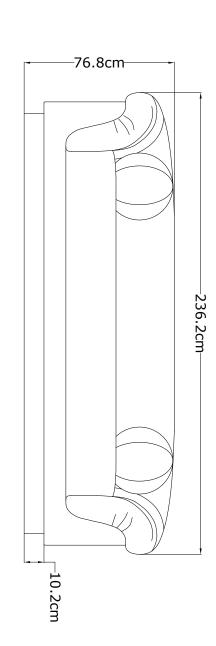

## **PWL PRODUCT CODE**

SKU: PWL64914

DIMENSIONS W 236cm, D 95cm, H 77cm Seat Height 62cm

**BOXED DIMENSIONS** 244cm x 92cm x H82cm

WEIGHT

80 kg

COMPOSITION Fibre, foam and feather blend, 100% cotton velvet, stainless steel