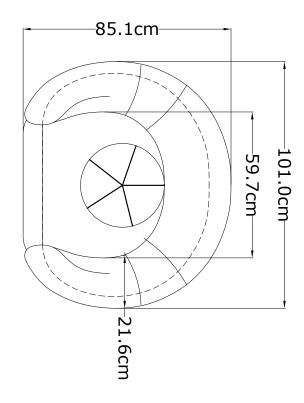

RETAIL PRICE £2,200.00 (INC. VAT)

## **PRODUCT INFORMATION**

The smooth lines of our Valentin chair are paired with a slick and stylish metallic plinth base. Upholstered in soft velvet (seen here in Moss). The ball cushion adds to the glamour of this mid-century inspired sofa. Seen here in chrome, also available in brass. Pair with the Valentin sofa.

### **PWL PRODUCT CODE**

SKU: PWL97418

### **DIMENSIONS**

W 101cm, D 85cm, H 75cm Seat Height 45.1cm

### **BOXED DIMENSIONS**

109cm, 92cm, 81cm

### WEIGHT

40 kg

### **COMPOSITION**

Fibre, foam and feather blend, 100% cotton velvet, stainless steel- brass finish

# **CARE ADVICE**

Steam to remove compression marks

# **AVAILABLE UPHOLSTERY OPTIONS**

Juniper Velvet



Camel Velvet



Old Gold Velvet



Royal Blue Velvet