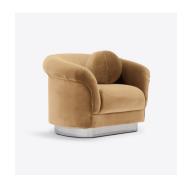

## **PRODUCT INFORMATION**

The smooth lines of our Valentin chair are paired with a slick and stylish metallic plinth base. Upholstered in soft velvet (seen here in Moss). The ball cushion adds to the glamour of this mid-century inspired sofa. Seen here in chrome, also available in brass. Pair with the Valentin sofa.

# **AVAILABLE UPHOLSTERY OPTIONS**

Juniper Velvet

Camel Velvet

Old Gold Velvet

Royal Blue Velvet