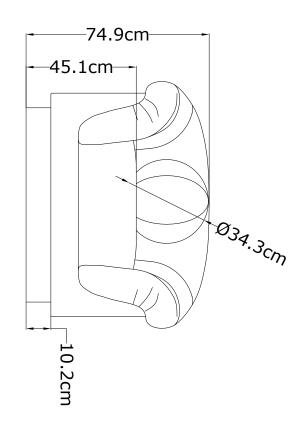

RETAIL PRICE £2,200.00 (INC. VAT)

## **PRODUCT INFORMATION**

The smooth lines of our Valentin chair are paired with a slick and stylish metallic plinth base. Upholstered in soft velvet (seen here in Moss). The ball cushion adds to the glamour of this mid-century inspired sofa. Seen here in chrome, also available in brass. Pair with the Valentin sofa.

### **PWL PRODUCT CODE**

SKU: PWL97418

### **DIMENSIONS**

W 101cm, D 85cm, H 75cm Seat Height 45.1cm

### **BOXED DIMENSIONS**

109cm, 92cm, 81cm

### WEIGHT

40 kg

### **COMPOSITION**

Fibre, foam and feather blend, 100% cotton velvet, stainless steel- brass finish

# **CARE ADVICE**

Steam to remove compression marks

# **AVAILABLE UPHOLSTERY OPTIONS**

Juniper Velvet



Camel Velvet



Old Gold Velvet



Royal Blue Velvet