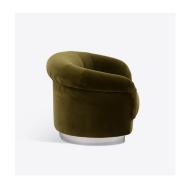

## **PRODUCT INFORMATION**

The smooth lines of our Valentin chair are paired with a slick and stylish metallic plinth base. Upholstered in soft velvet (seen here in Moss). The ball cushion adds to the glamour of this mid-century inspired sofa. Seen here in chrome, also available in brass. Pair with the Valentin sofa.

### **COMPOSITION**

Fibre, foam and feather blend, 100% cotton velvet, stainless steel- brass finish