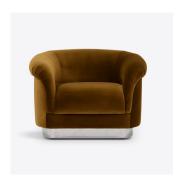

## **PRODUCT INFORMATION**

The smooth lines of our Valentin chair are paired with a slick and stylish metallic plinth base. Upholstered in soft velvet (seen here in Moss). The ball cushion adds to the glamour of this mid-century inspired sofa. Seen here in chrome, also available in brass. Pair with the Valentin sofa.

# **AVAILABLE UPHOLSTERY OPTIONS**

Juniper Velvet

Camel Velvet

Old Gold Velvet

Royal Blue Velvet