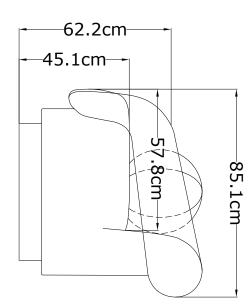

RETAIL PRICE £2,200.00 (INC. VAT)

## **PRODUCT INFORMATION**

The smooth lines of our Valentin chair are paired with a slick and stylish metallic plinth base. Upholstered in soft velvet (seen here in Moss). The ball cushion adds to the glamour of this mid-century inspired sofa. Seen here in chrome, also available in brass. Pair with the Valentin sofa.

### **PWL PRODUCT CODE**

SKU: PWL97418

### **DIMENSIONS**

W 101cm, D 85cm, H 75cm Seat Height 45.1cm

### **BOXED DIMENSIONS**

109cm, 92cm, 81cm

### WEIGHT

40 kg

### **COMPOSITION**

Fibre, foam and feather blend, 100% cotton velvet, stainless steel- brass finish

# **CARE ADVICE**

Steam to remove compression marks

# **AVAILABLE UPHOLSTERY OPTIONS**

Juniper Velvet



Camel Velvet



Old Gold Velvet



Royal Blue Velvet