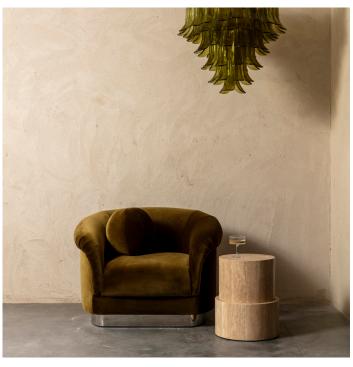

# VALENTIN CHAIR

RETAIL PRICE £2,200.00 (INC. VAT)

## **PRODUCT INFORMATION**

The smooth lines of our Valentin chair are paired with a slick and stylish metallic plinth base. Upholstered in soft velvet (seen here in Moss). The ball cushion adds to the glamour of this mid-century inspired sofa. Seen here in chrome, also available in brass. Pair with the Valentin sofa.

### **DIMENSIONS**

W 101cm, D 85cm, H 75cm Seat Height 45.1cm